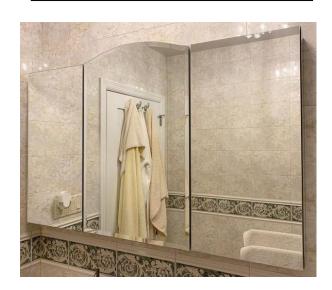

# **ARCHED MEDICINE CABINET**

MODEL#: IOA 4533/12-21-12-1

## JOANNA COLLECTION

### **FEATURES:**

- TWO 12X30" FLAT TOP LEFT & RIGHT DOORS. ONE 21X33" ARCHED TOP CENTER DOOR. FULLY MIRRORED.
- THREE ADJUSTABLE 3/8" THICK HIGH POLISHED GLASS SHELVES. BEHIND EACH DOOR.
- SHELVING WITH LOCKDOWN MECHANISM (NO HOLES IN CABINET).
- 165-DEGREE PROPRIETARY SOFT CLOSE HEAVY DUTY HINGES.
- HIGH RESOLUTION SILVER PLATE GLASS MIRRORS FRONT, BACK OF DOOR AND BACK WALL.
- BACK WALL MIRROR FULLY SEALED.

#### **MIRROR FINISHES:**

BEVELED EDGE

**OVERALL SIZE DIMENSION:** 45" WIDE X 33" HIGH X 5 3/16" DEEP

ROUGH OPENING DIMENSION: 44 3/8" WIDE X 29 3/8" HIGH X 4" DEEP

**DOOR THICKNESS:** 1 3/16"